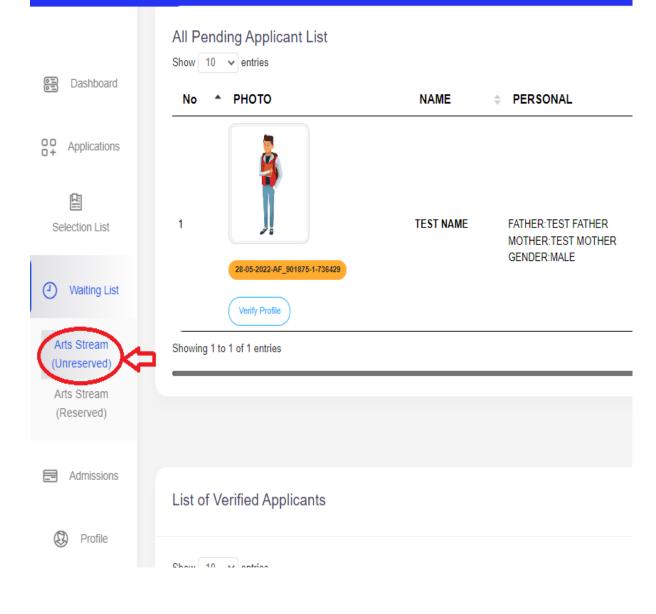

#### **Step 10: Waiting List**

To view waiting list, click on the **Waiting List** tab, then select the Stream to view **waiting list** under that stream.

#### For Example:

"Waiting List -> Arts stream", then all waiting lists (unreserved and reserved) under arts stream will be displayed on the screen.