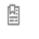

#### **Step 12: Update Profile**

• **Update Profile** (located on the Nav-Bar) : After clicking **update profile** you will be able to see your institution profile. Then you will be able to edit your institution by clicking on the **Update Profile** button located below.