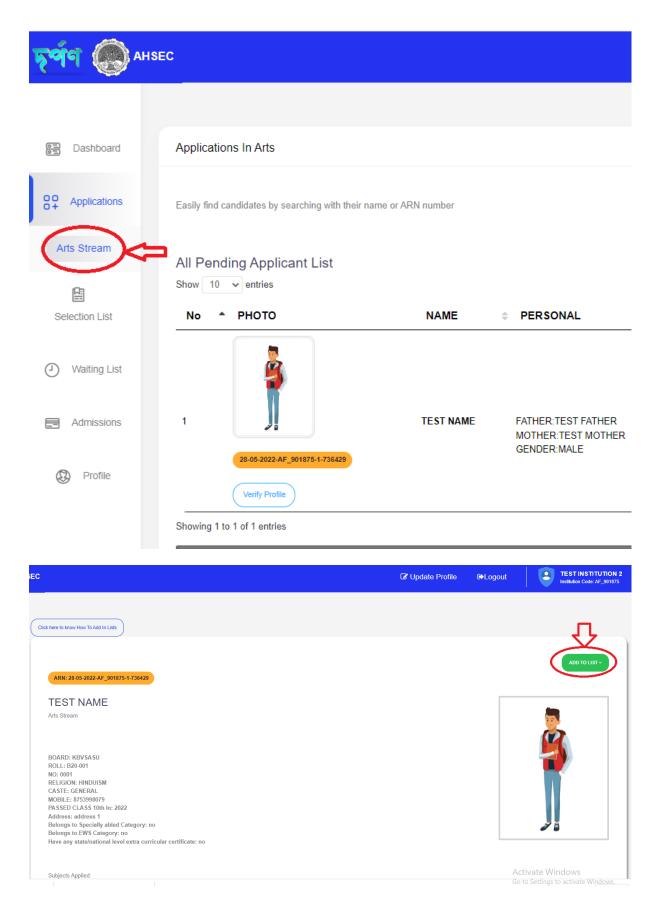

#### For Example:

"Applications -> Arts stream", then all applications under arts stream will be displayed on the screen.

• To verify student's profile, please click on Verify Profile.

After clicking **Add to LIST** you will be able to put a student to **Selection list** or **waiting list**.