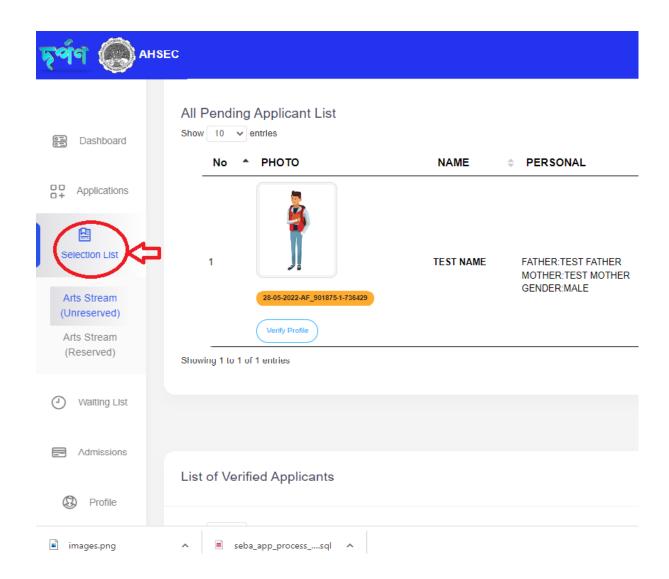

#### **Step 9: Selection List**

To view selection list, click on the **Selection List** tab, then select the Stream to view **selection list** under that stream.

#### For Example:

"Selection List -> Arts stream", then all selection lists (unreserved and reserved) under arts stream will be displayed on the screen.

O Applications

Waiting List

(Reserved)

Profile