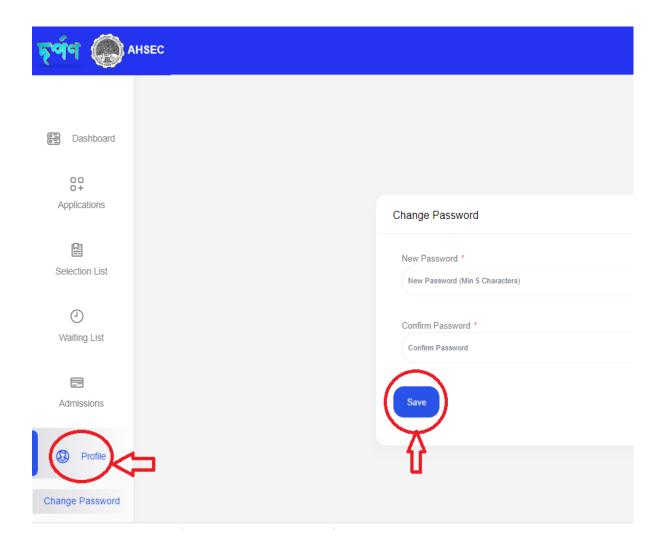

#### **Step 7: Change Password**

Institution(s) can change their **Password** by navigating to "**Profile** -> **Change Password**" on sidebar menu.

• Type a new password and confirm password field and then click **save** button to update your new password.