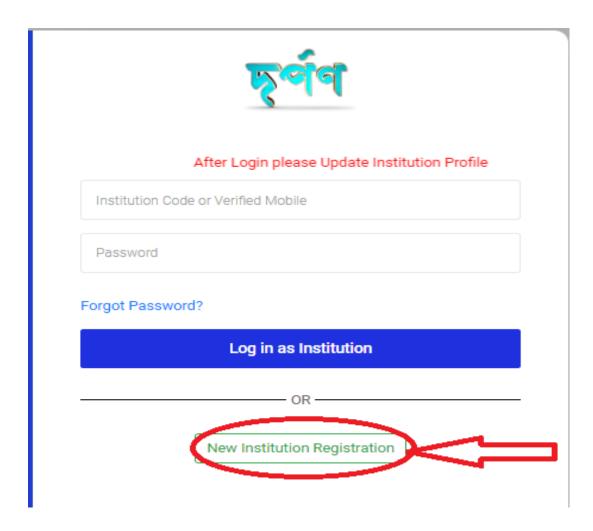

## **Step 2: Login page for institutions**

Institution can log in by using their institution code or verified mobile no and password.

#### **Step 3: Forgot Password**

• Institution can recover their password by using institution's code or principal's verified mobile no.

## **Step 4: New Institution Register**

After clicking New Institution Registration Button you will be redirected to Institution Registration Form.