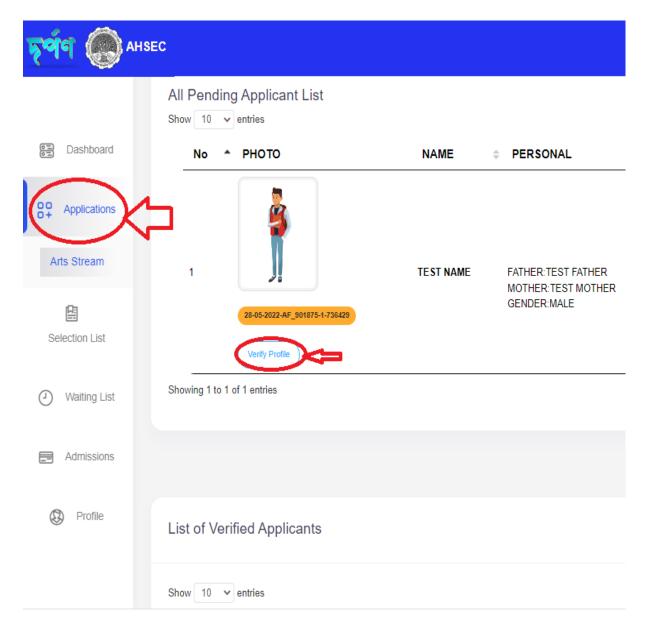

#### **Step 8: View Applications**

To view applications, click on the **Application** tab, then select the Stream to view applications under that stream.

#### For Example:

"Applications -> Arts stream", then all applications under arts stream will be displayed on the screen.

• To verify student's profile, please click on Verify Profile.

After clicking **Add to LIST** you will be able to put a student to **Selection list** or **waiting list**.