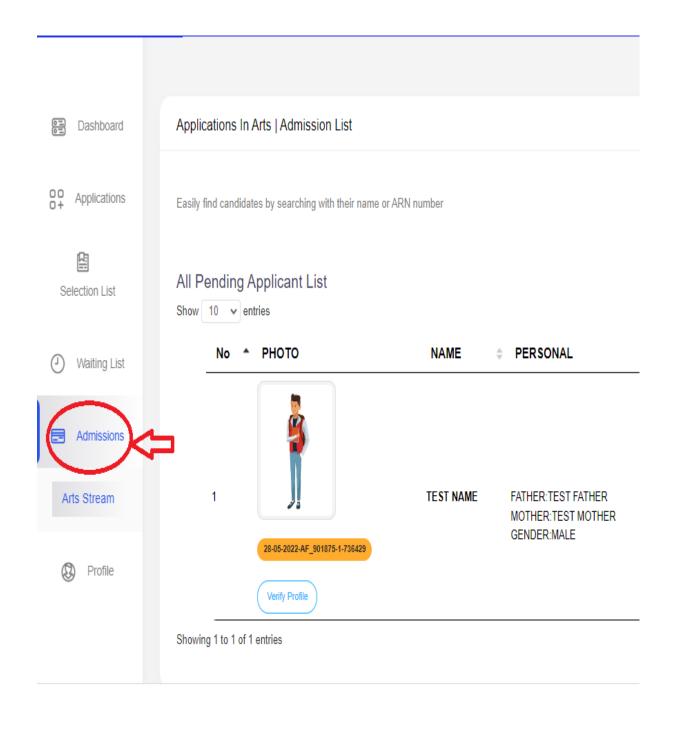

#### **Step 11: Admissions**

To view admissions, click on the **Admissions** tab, then select the Stream to view **admissions** under that stream.

#### For Example:

"Admissions -> Arts stream", then all admissions under arts stream will be displayed on the screen.

Applications In Arts | Admission List

OO Applications

Easily find candidates by searching with their name or ARN number

Selection List All Pending Applicant List

Waiting List

Show 10 ✔ entries

No ↑ PHOTO

TEST NAME

FATHER:TEST FATHER MOTHER:TEST MOTHER GENDER:MALE

28-05-2022-AF\_901875-1-736429

Verify Profile

\_

Showing 1 to 1 of 1 entries