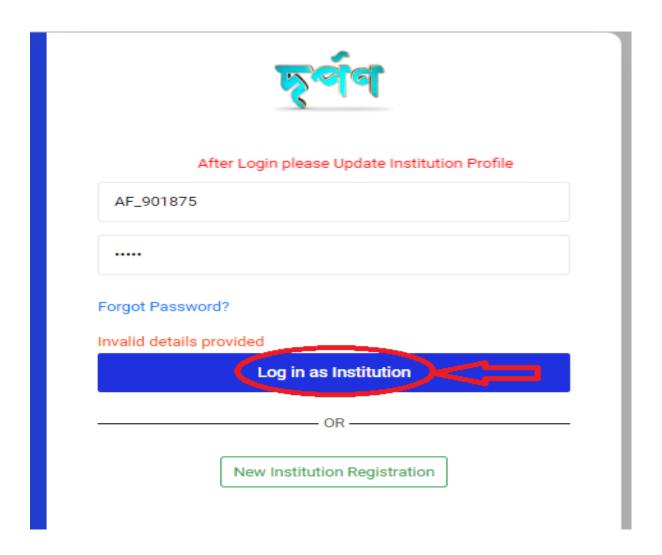

## **Step 2: Login page for institutions**

Institution can log in by using their institution code or verified mobile no and password.