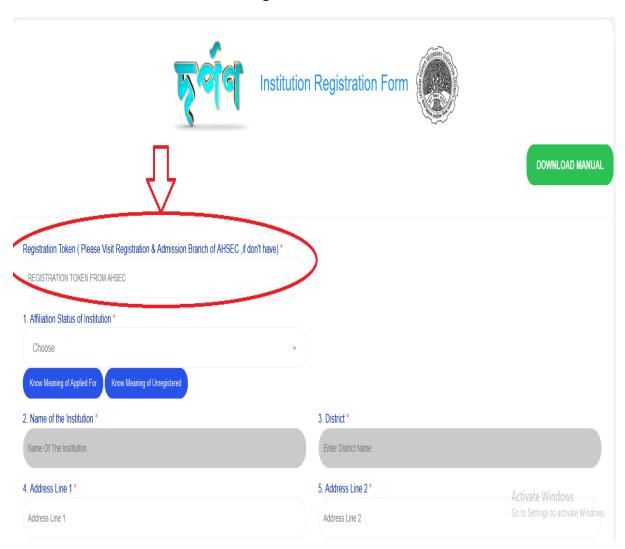

#### **Step 5: Institution Registration Form**

Note: All asterisk (\*) marked in red are mandatory

- a) Fill-up all the required relevant information related to the institution.
- b) Password: Set a password for Profile Login (This password will be required for future institution login)
- c) Please verify thoroughly before submitting the application.
- d) After successful registration, you will be automatically redirected to the Dashboard.

\*Note: For New Institution Registration a Token will be provided by DARPAN Council. (For Token please visit DARPAN council)

After Clicking **Submit Application** button, Institution will be redirected to Institution Dashboard.