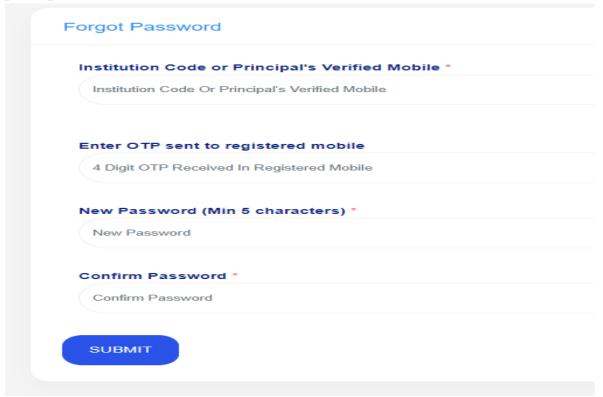

#### **Step 3: Forgot Password**

• Institution can recover their password by using institution's code or principal's verified mobile no.