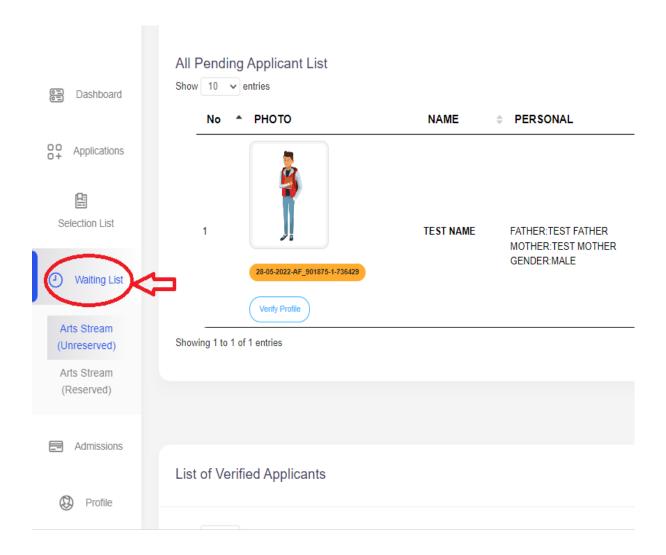

#### **Step 10: Waiting List**

To view waiting list, click on the **Waiting List** tab, then select the Stream to view **waiting list** under that stream.

#### For Example:

"Waiting List -> Arts stream", then all waiting lists (unreserved and reserved) under arts stream will be displayed on the screen.