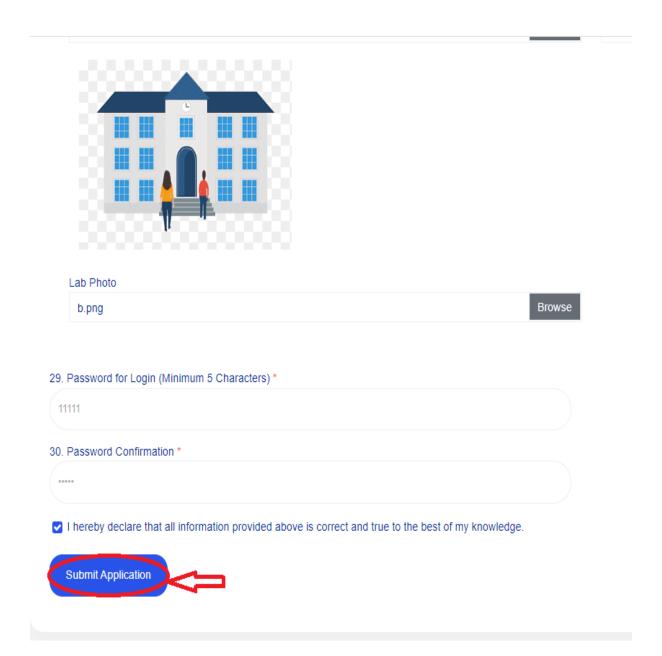

#### **Step 5: Institution Registration Form**

Note: All asterisk (\*) marked in red are mandatory

- a) Fill-up all the required relevant information related to the institution.
- b) Password: Set a password for Profile Login (This password will be required for future institution login)
- c) Please verify thoroughly before submitting the application.
- d) After successful registration, you will be automatically redirected to the Dashboard.

\*Note: For New Institution Registration a Token will be provided by DARPAN Council. (For Token please visit DARPAN council)

After Clicking **Submit Application** button, Institution will be redirected to Institution Dashboard.