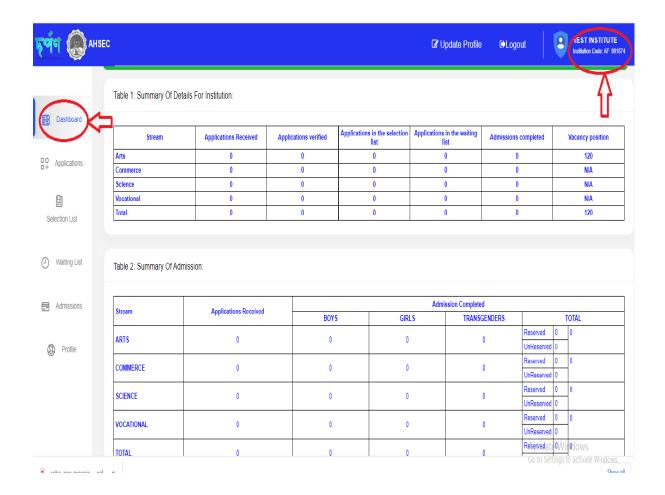

#### **Step 6: Institution Dashboard.**

- Please Note down the **Institution Code** on the top right corner for future login.
- On Dashboard, Institutions can monitor their detailed admission related information.