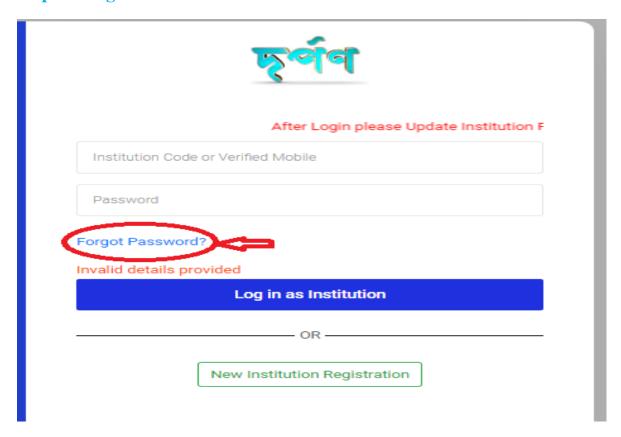

#### **Step 3: Forgot Password**

• Institution can recover their password by using institution's code or principal's verified mobile no.